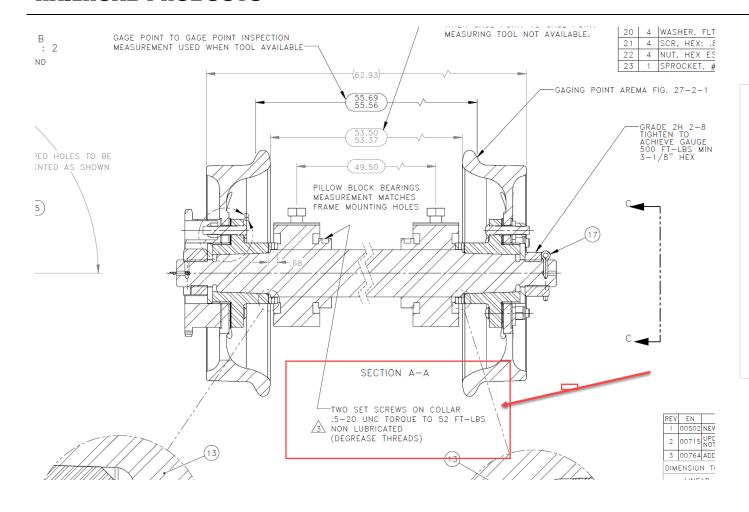

**Summary:** Set screws on axle may be loose. Failure to torque set screws can result in both axle and bearing failure.

**Resolution:** Check axle bearing set screws on *all* machines in operation. Torque both .5-20 UNC set screws on each bearing to **52 ft-lbs.** 

On new axles installed onto existing machines, torque both .5-20 UNC set screws on each bearing to **52 ft-lbs**.

**Contact:** If you have any questions or we can be of any service, please contact the Racine Railroad Products Service Department at (262)-637-9681 or fieldservice@racinerailroad.com.