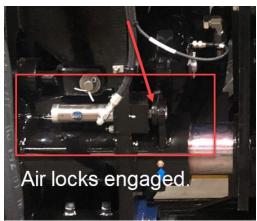

## **Resolution:**

Operators must verify, by visual inspection, that the swing arm locks are engaged correctly before track traveling and when switching from work to travel mode.

Air Locks Not Engaged

Air Locks Engaged