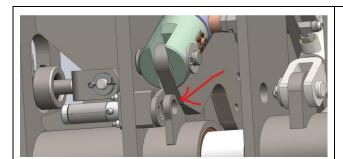

## **Resolution:**

Operators must verify, by visual inspection, that the swing arm locks are engaged correctly before track traveling and when switching from work to travel mode.

Air Locks Not Engaged

Air Locks Engaged