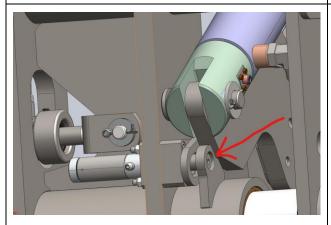

## **Resolution:**

Operators must verify, by visual inspection, that the swing arm locks are engaged correctly before track traveling and when switching from work to travel mode.

Air Locks Not Engaged

Air Locks Engaged