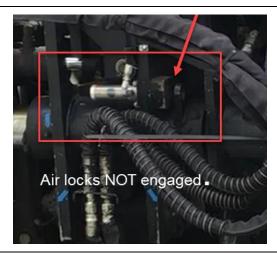

## **Resolution:**

Operators must verify, by visual inspection, that the swing arm locks are engaged correctly before track traveling and when switching from work to travel mode.

Air Locks Not Engaged

Air Locks Engaged