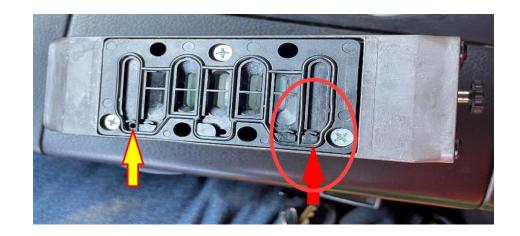

## **Wrong Orientation**

Arrows indicate the locations of additional ports manipulated by the gasket.

The red arrow indicates port blocked per vendor installation.

This will cause the dump valve to bypass and not operate properly.