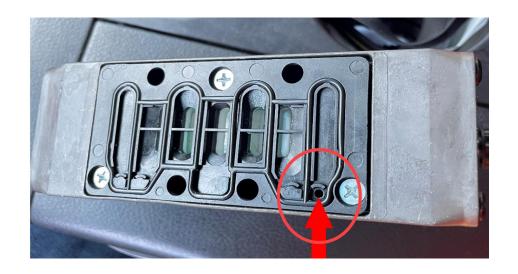

### **Correct Orientation**

The red arrow indicates the correct orientation of the gasket.

The open port on the coil end.

Page 2 of 2 RRP SB396 r01